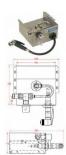

Description stainless steel case aisi 304 with automatic retractor EPDM h o s e 0 1 3m m pull-outhose length 1600 mm complete with shower ECO/F for mounting to any machine