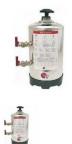

Manufacturer:

Description plasma welded, resin contained 9 litres salt per regeneration 1.5 kg, water temperature max: 60°C for middle sized dishwashers and water dispensers, espresso machines (3 groups) dimensions: height 500 mm, 0 185 mm