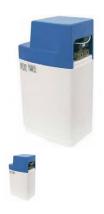

Ask a question about this product

Manufacturer:

Description he water softener includes: AUTOTROL head 255/440i cylinder container for salt loading fiberglass reinforced cylinder (capacity 26 L) salt container capacity 50 kg salt for regeneration 3.3 kg size: width 310 mm depth 425 mm h 1130 mm