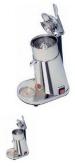

## **AUTOMATIC EXTRACTABLE CITRUS SQUEEZER\_39**

There are yet no reviews for this product.

| Rating: Not Rated Yet  Price:                                                                                                       |
|-------------------------------------------------------------------------------------------------------------------------------------|
| Variant price modifier:                                                                                                             |
| Base price with tax:                                                                                                                |
| Price with discount:                                                                                                                |
| Salesprice with discount:                                                                                                           |
| Sales price:                                                                                                                        |
| Sales price without tax:                                                                                                            |
| Discount:                                                                                                                           |
| Tax amount:                                                                                                                         |
| Ask a question about this product                                                                                                   |
| Manufacturer:                                                                                                                       |
|                                                                                                                                     |
|                                                                                                                                     |
| Description L type chromium plated ABS body squeezing part in stainless steel motor 230V 50/60Hz 450W dimensions 200x310x360/520 mm |
| Reviews                                                                                                                             |