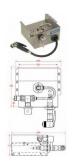

Description stainless steel case aisi 304 with automatic retractor EPDM h o s e 0 1 3m m pull-outhose length 1600 mm complete with shower ECO/F for mounting to any machine