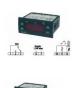

Description power supply 12Vca/dc 50/60Hz thermostat setting range  $-150^{\circ}+1350^{\circ}C$  ON-OFF control with one actuation point 1 relay output 8(3)A 250V room temperature  $-5+55^{\circ}C$  TCJ type probe (not included) connections by screwed terminal block front dimension 74x32x59 mm mounting hole 71x29 mm for CUPPONE GAS PIZZA OVEN