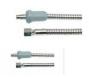

## STAINLESS STEEL HOSE 0 1\_2\_F 1500 mm\_179

Rating: Not Rated Yet **Price:** Variant price modifier:

Base price with tax:

Price with discount:

Salesprice with discount:

Sales price:

Sales price without tax:

Discount:

Tax amount:

Ask a question about this product

Manufacturer:

Description with safety quick joint swivel connector 0 1 /2 " F AISI 304 stainless steel internal sheath AISI 316 Ti stainless steel external sheath operating pressure 1 bar max operating temperature -20+80°C for fixed or moving fitting of industrial equipment