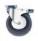

## PLATE SWIVELLING WHEEL WITH BRAKE\_370

| Rating: Not Rated Yet  Price:  Variant price modifier:                                                    |
|-----------------------------------------------------------------------------------------------------------|
| Base price with tax:                                                                                      |
| Price with discount:                                                                                      |
| Salesprice with discount:                                                                                 |
| Sales price:                                                                                              |
| Sales price without tax:                                                                                  |
| Discount:                                                                                                 |
| Tax amount:                                                                                               |
| Ask a question about this product                                                                         |
| Manufacturer:                                                                                             |
|                                                                                                           |
|                                                                                                           |
| Description dimension 0 80x24 mm - load 55 kg fixing plate 60x60 mm distance between mounting holes 44 mm |
| Reviews                                                                                                   |
| There are yet no reviews for this product.                                                                |
|                                                                                                           |