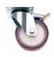

## PLATE SWIVELLING WHEEL WITH BRAKE\_366

There are yet no reviews for this product.

| Rating: Not Rated Yet  Price:  Variant price modifier:                                                          |
|-----------------------------------------------------------------------------------------------------------------|
| Base price with tax:                                                                                            |
| Price with discount:                                                                                            |
| Salesprice with discount:                                                                                       |
| Sales price:                                                                                                    |
| Sales price without tax:                                                                                        |
| Discount:                                                                                                       |
| Tax amount:                                                                                                     |
| Ask a question about this product  Manufacturer:                                                                |
|                                                                                                                 |
|                                                                                                                 |
|                                                                                                                 |
| Description dimension 0 125x30 mm - load 180 kg fixing plate 104x85 mm distance between mounting holes 86-60 mm |