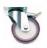

## PLATE SWIVELLING WHEEL WITH BRAKE\_364

| $\mathcal{D}$                                                                                                                                 |
|-----------------------------------------------------------------------------------------------------------------------------------------------|
|                                                                                                                                               |
| Rating: Not Rated Yet  Price:  Variant price modifier:                                                                                        |
| Base price with tax:                                                                                                                          |
| Price with discount:                                                                                                                          |
| Salesprice with discount:                                                                                                                     |
| Sales price:                                                                                                                                  |
| Sales price without tax:                                                                                                                      |
| Discount:                                                                                                                                     |
| Tax amount:                                                                                                                                   |
| Ask a question about this product                                                                                                             |
| Manufacturer:                                                                                                                                 |
|                                                                                                                                               |
|                                                                                                                                               |
| Description with stainless steel supports dimension 0 100x30 mm - load 120 kg fixing plate 104x85 mm distance between mounting holes 86-60 mm |
| Reviews                                                                                                                                       |
| There are yet no reviews for this product.                                                                                                    |
|                                                                                                                                               |
|                                                                                                                                               |