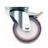

## PLATE SWIVELLING WHEEL WITH BRAKE\_362

| Rating: Not Rated Yet  Price: Variant price modifier:                                                           |
|-----------------------------------------------------------------------------------------------------------------|
| Base price with tax:                                                                                            |
| Price with discount:                                                                                            |
| Salesprice with discount:                                                                                       |
| Sales price:                                                                                                    |
| Sales price without tax:                                                                                        |
| Discount:                                                                                                       |
| Tax amount:                                                                                                     |
| Ask a question about this product                                                                               |
| Manufacturer:                                                                                                   |
|                                                                                                                 |
|                                                                                                                 |
| Description dimension 0 100x30 mm - load 120 kg fixing plate 104x85 mm distance between mounting holes 86-60 mm |
| Reviews                                                                                                         |
| There are yet no reviews for this product.                                                                      |
|                                                                                                                 |