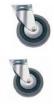

## PLATE SWIVELLING WHEEL\_373

| <b>5</b>                                                                                                   |
|------------------------------------------------------------------------------------------------------------|
|                                                                                                            |
| Rating: Not Rated Yet  Price:  Variant price modifier:                                                     |
| Base price with tax:                                                                                       |
| Price with discount:                                                                                       |
| Salesprice with discount:                                                                                  |
| Sales price:                                                                                               |
| Sales price without tax:                                                                                   |
| Discount:                                                                                                  |
| Tax amount:                                                                                                |
| Ask a question about this product                                                                          |
| Manufacturer:                                                                                              |
|                                                                                                            |
|                                                                                                            |
| Description dimension 0 125x30 mm - load 80 kg fixing plate 60x60 mm distance between mounting holes 44 mm |
|                                                                                                            |