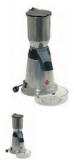

Manufacturer:

Description body in special aluminium alloy stainless steel jar with safety microswitch and patented 4-level adjustment grid 230V 50/60Hz 450W dimensions 250x300x660 mm