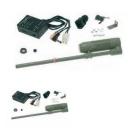

Description for Autotrol valve 255/400I-450 composed by: - control box with double adhesive label - electrode holder cell with two flowrate adjuster - brine-drawing pipe with filter - micro-switch with connection cable