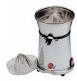

## **CITRUS SQUEEZER MIGNON\_37**

| Rating: Not Rated Yet                                                                                                                                            |
|------------------------------------------------------------------------------------------------------------------------------------------------------------------|
| Price: Variant price modifier:                                                                                                                                   |
| Base price with tax:                                                                                                                                             |
| Price with discount:                                                                                                                                             |
| Salesprice with discount:                                                                                                                                        |
| Sales price:                                                                                                                                                     |
| Sales price without tax:                                                                                                                                         |
| Discount:                                                                                                                                                        |
| Tax amount:                                                                                                                                                      |
| Ask a question about this product                                                                                                                                |
| Manufacturer:                                                                                                                                                    |
|                                                                                                                                                                  |
|                                                                                                                                                                  |
|                                                                                                                                                                  |
| Description aluminium body with extractable stainless steel tank polycarbonate squeezing cone and strainer gear motor 230V 50/60Hz 70W dimensions 210x240x300 mm |
|                                                                                                                                                                  |
| Reviews                                                                                                                                                          |
| There are yet no reviews for this product.                                                                                                                       |
|                                                                                                                                                                  |