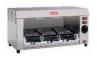

## $3_P$ LIE R TO A S TE R $_50$

| Rating: Not Rated Yet  Price:  Variant price modifier:                                                                                                                                       |
|----------------------------------------------------------------------------------------------------------------------------------------------------------------------------------------------|
| Base price with tax:                                                                                                                                                                         |
| Price with discount:                                                                                                                                                                         |
| Salesprice with discount:                                                                                                                                                                    |
| Sales price:                                                                                                                                                                                 |
| Sales price without tax:                                                                                                                                                                     |
| Discount:                                                                                                                                                                                    |
| Tax amount:                                                                                                                                                                                  |
| Ask a question about this product                                                                                                                                                            |
| Manufacturer:                                                                                                                                                                                |
|                                                                                                                                                                                              |
|                                                                                                                                                                                              |
| Description tainless steel body 3 toast-holding pliers 4 im m ersion heating elem ents (2 upper and 2 lower) th a t can w o rk independently 2 30V 50/60H z 2400W dim ensions 570x270x260 mm |